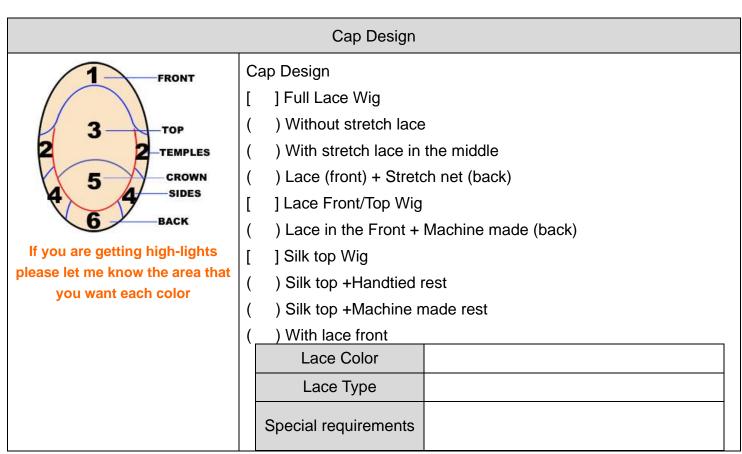

## **WIG ORDER FORM**

| Customer name |  | Date           |  |              |  |  |  |  |  |
|---------------|--|----------------|--|--------------|--|--|--|--|--|
|               |  | Order quantity |  |              |  |  |  |  |  |
|               |  |                |  |              |  |  |  |  |  |
| Hair Length   |  | Hair Color     |  | Hair style   |  |  |  |  |  |
| Hair density  |  | Hair texture   |  | Bleach Knots |  |  |  |  |  |
|               |  |                |  |              |  |  |  |  |  |



| Cap Size   |               |                                                          |                                  |                     |                             |                                            |  |  |  |  |
|------------|---------------|----------------------------------------------------------|----------------------------------|---------------------|-----------------------------|--------------------------------------------|--|--|--|--|
|            | ( ) Large     |                                                          | ( ) Medium                       |                     | ( ) Small                   |                                            |  |  |  |  |
| Customized | Circumference | Front to<br>Nape                                         | Ear to